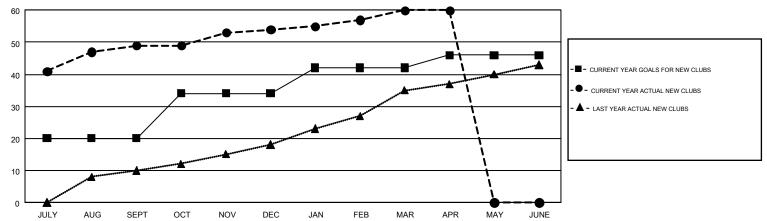

## GOALS AND ACTUAL NEW CLUBS CUMULATIVE

## Multiple District 320

GMT: VENKATA S RAJU DANTULURI

LOCATION: INDIA

GMT CA 6

| Clubs                 |               |           |               | Members               |                           |                         |                                                    |  |
|-----------------------|---------------|-----------|---------------|-----------------------|---------------------------|-------------------------|----------------------------------------------------|--|
| RESULTS FOR 2017-2018 |               |           |               | RESULTS FOR 2017-2018 |                           |                         |                                                    |  |
| QUARTER               | NEW CLUB GOAL | NEW CLUBS | DROPPED CLUBS | QUARTER               | MEMBER GROWTH NET<br>GOAL | MEMBER GROWTH<br>ACTUAL | DROPPED<br>MEMBERS ACTUAL<br>(including transfers) |  |
| JULY/AUG/SEPT         | 20            | 49        | 0             | JULY/AUG/SEPT         | 375                       | 1,439                   | 1,056                                              |  |
| OCT/NOV/DEC           | 14            | 5         | 16            | OCT/NOV/DEC           | 570                       | 584                     | 730                                                |  |
| JAN/FEB/MAR           | 8             | 6         | 2             | JAN/FEB/MAR           | 354                       | 467                     | 244                                                |  |
| APR/MAY/JUNE          | 4             | 0         | 0             | APR/MAY/JUNE          | 104                       | 104                     | 114                                                |  |