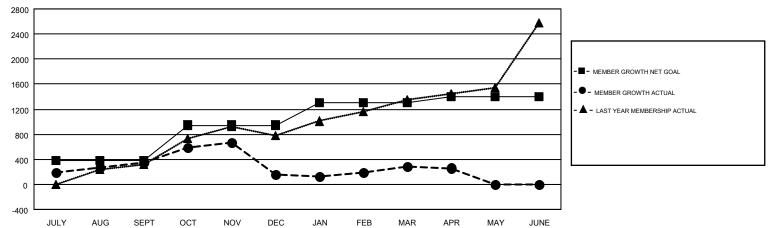

## GOALS AND ACTUAL MEMBERS CUMULATIVE

| DROPPED CLUBS: 18  DROPPED MEMBERS |       | 258 CLUBS OF 469 ADDED 1 OR MORE<br>NEW MEMBERS | GENDER DISTRIE  MALE  FEMALE | 3,957 (22.36%) |       |
|------------------------------------|-------|-------------------------------------------------|------------------------------|----------------|-------|
| DECEASED                           | 40    | CLICK HERE FOR CUMULATIVE                       | TOTAL FAMILY UNIT MEMBERS    |                | 6,850 |
| CLUB CANCELLED 372 OTHER 1,732     |       | MEMBERSHIP DATA                                 | FAMILY MEMBERS PAYING HALF   |                | 3,706 |
| TOTAL                              | 2,144 |                                                 | DUES                         |                |       |

## Multiple District 320

GMT: VENKATA S RAJU DANTULURI

LOCATION: INDIA

GMT CA 6

| Clubs                 |               |           |               | Members               |                           |                         |                                                    |  |
|-----------------------|---------------|-----------|---------------|-----------------------|---------------------------|-------------------------|----------------------------------------------------|--|
| RESULTS FOR 2017-2018 |               |           |               | RESULTS FOR 2017-2018 |                           |                         |                                                    |  |
| QUARTER               | NEW CLUB GOAL | NEW CLUBS | DROPPED CLUBS | QUARTER               | MEMBER GROWTH NET<br>GOAL | MEMBER GROWTH<br>ACTUAL | DROPPED<br>MEMBERS ACTUAL<br>(including transfers) |  |
| JULY/AUG/SEPT         | 20            | 49        | 0             | JULY/AUG/SEPT         | 375                       | 1,439                   | 1,056                                              |  |
| OCT/NOV/DEC           | 14            | 5         | 16            | OCT/NOV/DEC           | 570                       | 584                     | 730                                                |  |
| JAN/FEB/MAR           | 8             | 6         | 2             | JAN/FEB/MAR           | 354                       | 467                     | 244                                                |  |
| APR/MAY/JUNE          | 4             | 0         | 0             | APR/MAY/JUNE          | 104                       | 104                     | 114                                                |  |